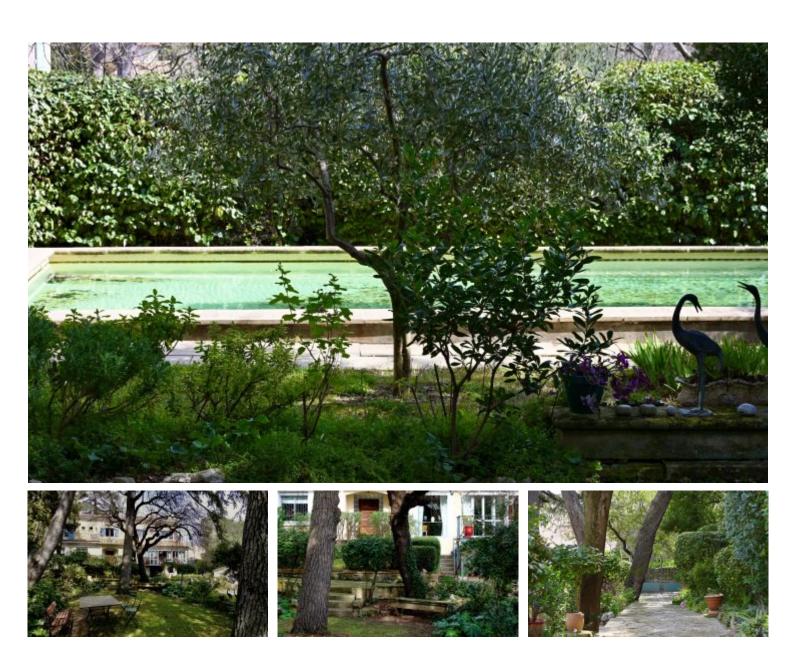

Surrounded by a landscaped garden, the house features a raised terrace, a swimming pool, and a preserved green haven, ensuring total privacy. South-facing, it benefits from natural light throughout.

Upon entering, a welcoming hallway leads to a reception area opening onto the terrace, combining a lounge and dining room, as well as a semi-open fitted kitchen and a pantry.

In the attic, a cosy bedroom and a converted loft provide additional space, with potential for further development (subject to planning permission).

Practical features include a garage, two parking spaces, and several basement rooms: a wine cellar, a boiler/laundry room, and a workshop. A pool house sits beside the swimming pool, while a well supplies water for garden irrigation and pool maintenance, helping to reduce upkeep costs.