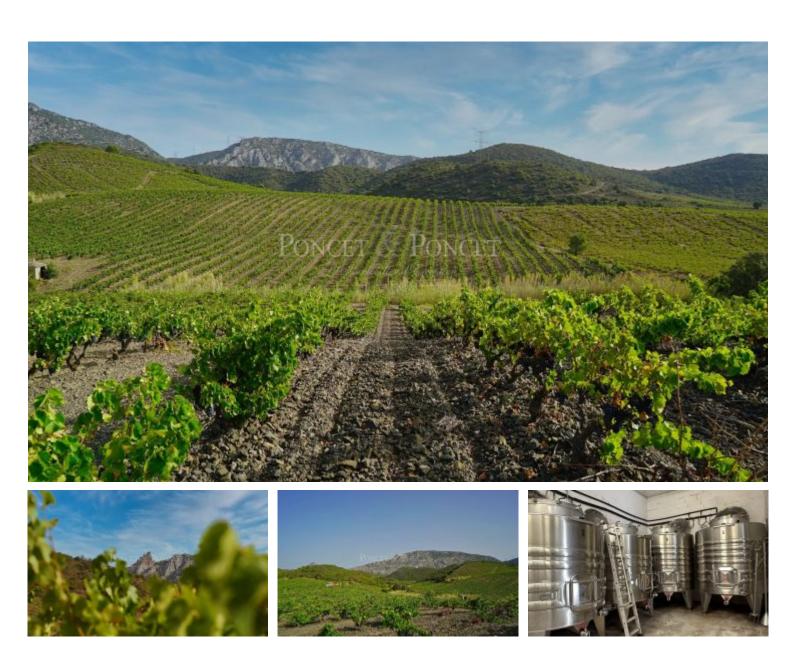

A 150 m2 hangar with all the necessary growing equipment

There are still 300 m2 of building rights on the plot.

VINES AND LAND: A total of 18 hectares, including 15 hectares of vines in organic production since 2012, in the Côtes du Roussillon, Côtes du Roussillon villages, Maury, Maury sec and IGP Côtes Catalanes appellations. Their average age is 12 years, and they are in excellent condition. Harvesting is by hand and in crates, but the vines can be mechanically harvested thanks to the 2.5 x 1 spacing. 3 ha of planting rights remain.

A 100 m2 air-conditioned cellar, fully equipped with 1000 hl of temperature-controlled stainless steel vats and all the winemaking equipment.

A 110 m2 air-conditioned storage area, with mezzanine, bottling line and all the necessary equipment.