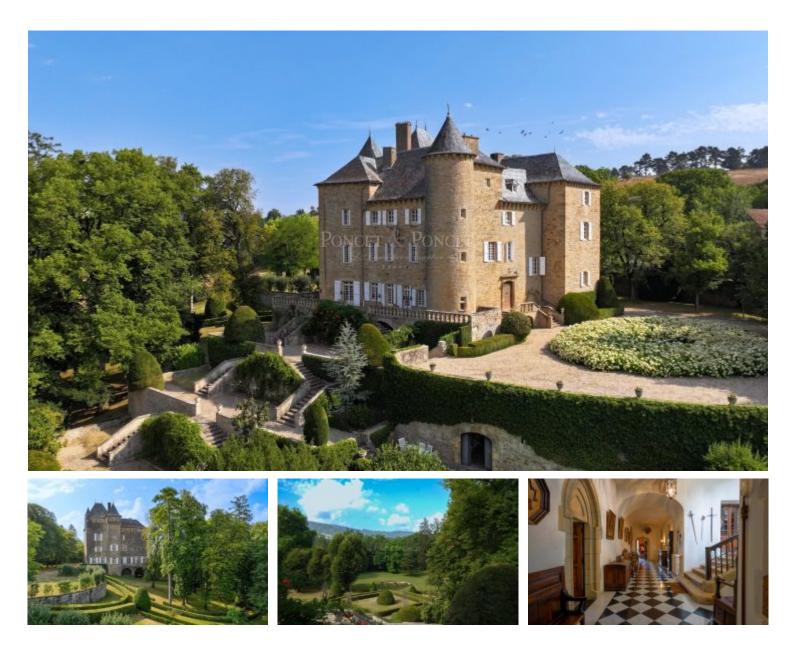

## EXCLUSIVE CASTEL AVEYRON FRANCE

Location : In the Aveyron, between Rodez and Millau, nestled in a landscape of hills, meadows, crops and forests is the small village where this castle and its magnificent park are located.

History: the building dates from 1208, built on a quadrangular plan, enclosing an oblong and narrow inner courtyard, the ancient medieval fortress was reworked in the 16th, 17th and 19th centuries.

The castle is registered as a historical monument in 1986

The Property: This entirely renovated castle includes 15 very spacious rooms, with a surface area of 1700 m<sup>2</sup> (total surface area 2400 m<sup>2</sup>) numerous lounges, kitchen and dining room. Woodwork and old floors, fireplaces and stone staircase, make this building majestic while being very comfortable. The castle is lived in as a home, because the owners have invested in their comfort and that of their friends.

The magnificent enclosed park of 2 ha contains not only French garden and hundred-year-old trees, but also fruit trees in espaliers, poplars, hydrangeas facing the main entrance of the castle. A large swimming pool with a wellness area.

Let's not forget the outbuildings, beautiful stables and a garage for vintage cars.

Services : Fireplace, Internet, Connected thermostat, Carport, Watering, Barbecue, Fence, Exterior lighting, Listed building, Digital code, Intercom, Electric gate, Jeu de boules, Swimming pool, Playground. BOSE speakers throughout the grounds.