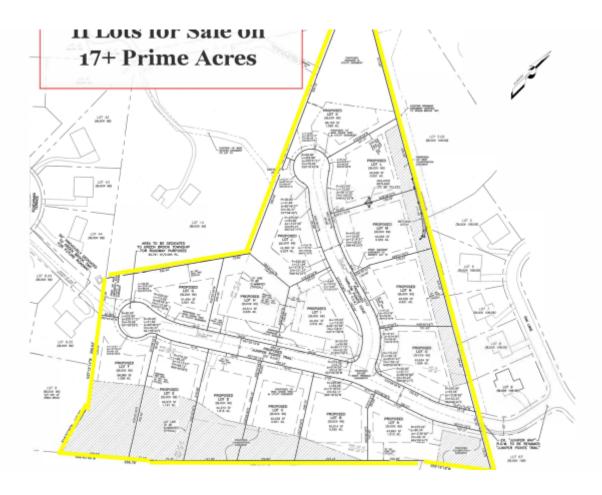

## JUNIPER WAY

Attention Builders! Exclusive For Sale: An approved, shovel-ready, bucolic property ready for a luxury home subdivision- 11 lots available on 17+ prime acres in Somerset County, NJ, on 2 future cul-de-sacs. Highly rated Watchung Hills Regional High School district, bucolic setting in northern Green Brook Township, adjacent to Warren and Watchung. Just 33 miles west of New York City, 24 miles from Newark Airport, and close to Routes 22, 78 and 287. Green Brook is rated A+ overall in Nich.com, in the top 8% of best places to live in the country for young professionals. Convenient to major employers, including Pfizer, Johnson & Johnson, and Verizon; and within minutes to the downtown Warrenville Shopping area, the Bridgewater Mall, and local golf courses.