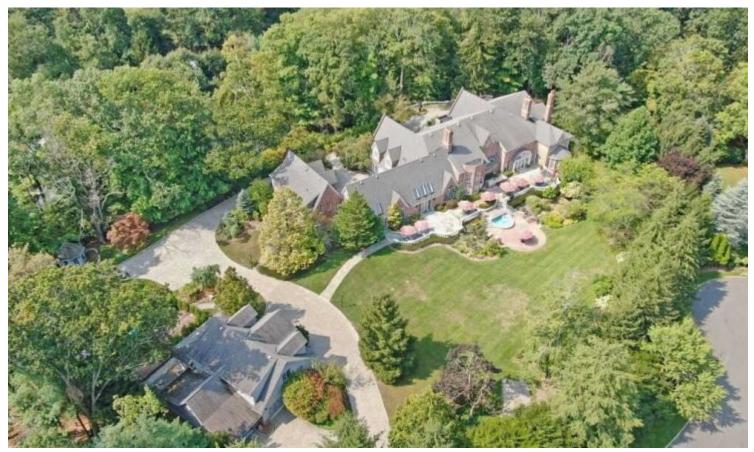

## 1055 HIGH MOUNTAIN ROAD

This elegant High Mountain Estate offers luxury, privacy, and tranquility minutes from NYC secluded on 6.5 acres, set in woodlands with manicured grounds & stunning acre of a koi fish lake, with fountains & bridge. Over 18,000 sq ft of luxurious living this Georgian Manor sits majestically overlooking the properties natural beauty and is designed for maximum privacy with a double entrance & gates, featuring, all year heated indoor pool with exercise jets, windowed fitness center, world-class lit tennis court, landscaped gardens, carriage house, gatehouse & 6 car heated garage. The classic architecture is notable by the custom millwork & coffered ceiling in the exquisite cherry library & throughout the estate. The Tuscan Style Kitchen opens to a two-story family and dining area with 18' ceilings overlooking the pool and cabana. This one-of-a-kind estate is perfect for extended family, home office & separate private living quarters. A home for all seasons. Appraised over asking!