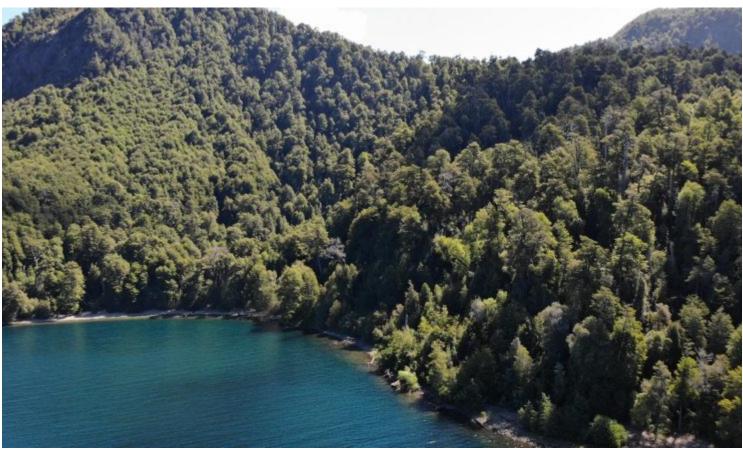

## BREATHTAKING SOUTHERN ESTATE

Its name in the indigenous language means lagoon of snow, this gives account of the virgin and unique of this place and its pure waters. Unique property, located in one of the most exclusive and private lakes in Chile, inside there is very little inhabitant since most of the land that adjoins the lake is destined for preservation. The farm has a native forest composition in all its surface, except in the places where the land meets the water, in this case in three types, lake, river and lagoon. In front of the Pirihueico lake there is a sandy beach of more than four kilometers of shore, with very good north orientation, ideal place for a very exclusive housing development. Within the field there is a private lagoon of 378 hectares, surrounded by hills and native forest, ideal for fishing and the development of small-scale water sports. Two rivers of good flow and natural beauty cross the property, giving continuity and incredible places around them. All these lands around the water courses, the largest surface of this is a native forest in all the hillsides of Los Andres, some of these places are accessible by built roads, but most of this forest is virgin and without access. The conditions of this property make it ideal for both real estate development and preservation, being a good mix of development for a sustainable product.