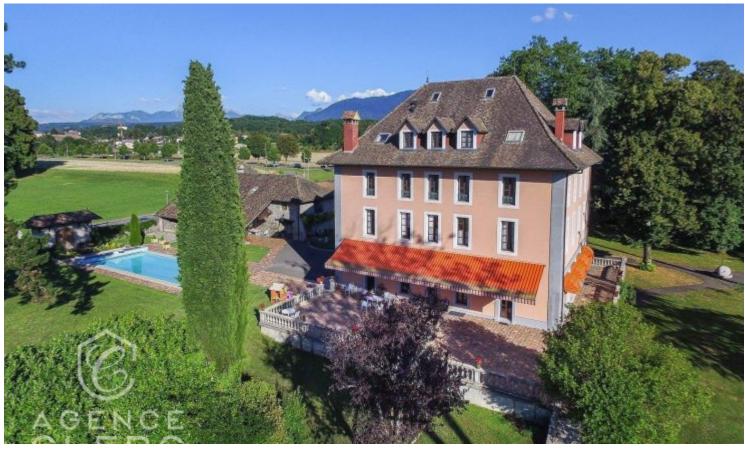

## CLOSE TO GENEVA, OUTSTANDING ESTATE

Lac Léman, outstanding estate : rare find in Thonon les Bains, outstanding estate with enclosed grounds of 8 ha set in the heart of the town, 35 km from Geneva, magnificent château approx. 700 m<sup>2</sup> interieur, very spacious, lift, garages for 5 cars, 2 additional houses around 270 m<sup>2</sup> interior, tennis court, large swimming pool, quiet location