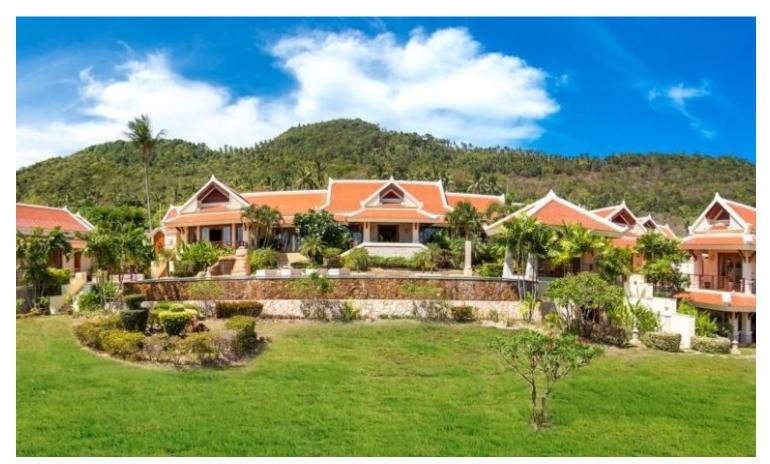

## VILLA MODERN THAI STYLE

From the very first sight of its highly modern Thai architecture and stunning design, it is obvious that no expense has been spared to create the most wondrous villa experience possible.

Divided into a master suite, three guest villas and a spacious living room, a large 22 meter infinity edge swimming pool provides a perfect centre piece of the property. The built-up area of the property is 955 sq.m, and the plot size is 6,134 sq.m providing a sprawling landscaped walled garden.