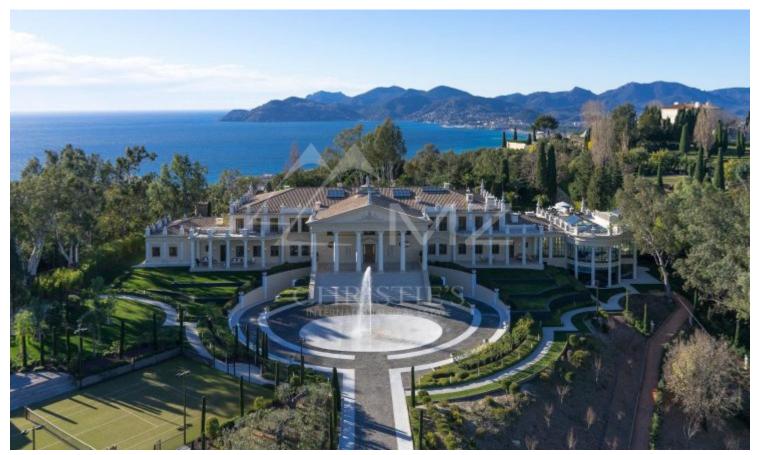

## CANNES - CROIX DES GARDES - RARE

Unique in Cannes, splendid newly built Venetian palace, inspired by the famous architect Palladio's finest master pieces, decorated and fully fitted, on grounds of around 25 000 sqm located in one of the most residential areas of Cannes, five minutes away from the center and the Croisette. Large volumes, top of the range amenities, exceptional height under ceilings. Home automation system. Underfloor heating throughout the property. Panoramic sea view.