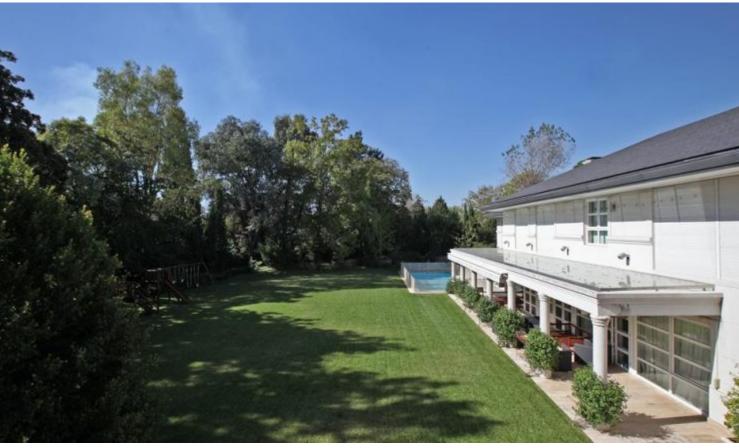

## FANTASTIC PROPERTY WITH UNIQUE AND ELEGANT STYLE

1150 m2 residence on a 4000 m2 lot. Maximum comfort, excellent room distribution and spacious rooms.Located at km 37.5 of route to Pillar. Excellent access from Panamericana highway.Majestic two-story house. We enter the house through a large hall from which we can access a huge double living room on one side and a large dining room on the other, all connected to different galleries and large garden. The ground floor features a playroom, a music room and a game room/studio with its own bathroom. Guest toilette. The service sector features a large kitchen with island as breakfast area, an ironing room, laundry, three maid's quarters with bathrooms, and also a roofed garage for 4 cars.Large garden with playground for children and pool.Covered grill and clay oven are connected to the dining room and also to the garden. The upper floor is accessed by stairs or by elevator and has 6 en-suite bedrooms, each with a dressing room. The large master suite has a bathroom with shower and jacuzzi and a dressing room the size of a room. Two more bedrooms overlooking the garden, with dressing room and bathroom with shower and bathtub. The fourth bedroom overlooks the street and has a dressing room and bathroom with shower. The fifth bedroom has a dressing room and bathroom with shower. The sixth is a bedroom which is currently a gym and its bathroom is hairdressing-like.All blinds are electric.\* Length and area measures herein stated are approximate. Binding and definitive data are those that arise from the title deed.