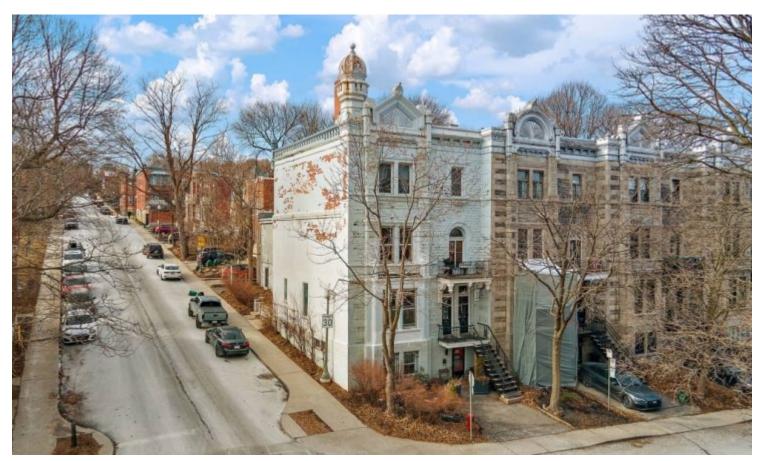

## WESTMOUNT,QC,CANADA

It is an exceptional income property located in the highly sought-after Victoria Village. This gorgeous and classic Victorian building of 3-stories with five (5) residential apartments with separate entrances is located at the corner of Chesterfield & Prince-Albert along with a quiet, peaceful, and beautiful street. These charming apartments feature a historical appeal to them. Considering its incredible revenue potential and tremendous living space, this is an excellent investment opportunity in a unique location in Westmount. A unique opportunity to own a 5-plex in a sought-after area of Westmount with a total livable area of 5,600 square feet including a street-level apartment in Victoria Village. A solid and timeless corner building with plenty of natural light and large windows. Every unit features high ceilings, hardwood floors, and classical doors, preserving its architectural old-world charm. In addition to incredible living spaces and historic architectural details spread over three floors, this rental property offers separate entrances, car parking, a rooftop terrace, and much more. The listing includes construction plans prepared by Dahan Design. Each unit has been thoughtfully divided and designed to allow for plenty of usable space and comfortable living. It is an exceptional and rare transformation possibility into a luxurious home or condos in Westmount. Renovated units around the building sold up to 1,000\$ per square feet of livable area in the past 12 months and the market is still going higher. Just a few steps from plenty of restaurants and boutiques on Sherbrooke Street, this Centennial Victorian style is typical with high ceilings and great space. This property is one of the very few in Westmount with a permit for short-term accommodations. In proximity to Greene Avenue, Westmount Square, highway access (Decarie Expressway), metro Atwater and many local services. Just steps from Westmount Park and the recreation center, this revenue property has it all.