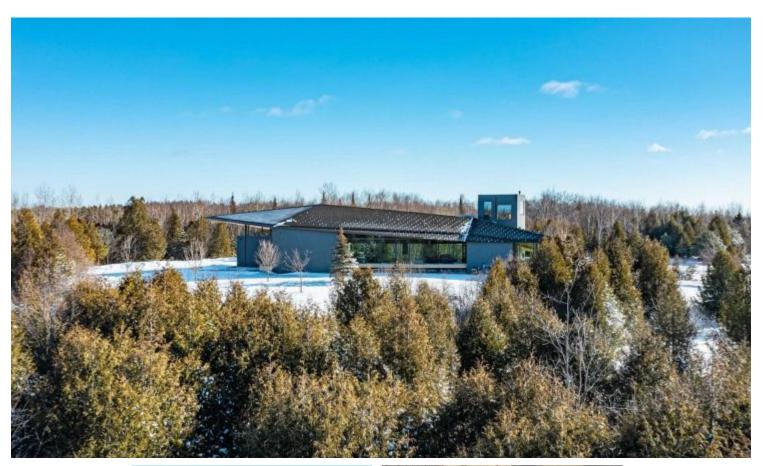

## 18754 HEART LAKE ROAD, CALEDON

Nestled discretely in the heart of the Caledon Countryside this skillfully constructed architectural gem sits on just under 100 rolling acres made up of mature woods, scenic meadows, open terrain, natural ponds. A modern masterpiece, Ipeak House, fits in seamlessly with the rugged Canadian landscape that surrounds it. Strategically placed oversized windows throughout help to bring the outdoors in with bucolic vistas from every room. Custom open concept kitchen, vaulted ceilings, steel beam construction and quality finishes throughout. Fully finished lower level with family room, gaming room, home theatre, guest suite and infrared sauna. 1 hour from Toronto.