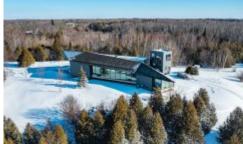

## 18754 HEART LAKE ROAD, CALEDON

Nestled discretely in the heart of the Caledon Countryside this skillfully constructed architectural gem sits on just under 100 rolling acres made up of mature woods, scenic meadows, open terrain, natural ponds. A modern masterpiece, Ipeak House, fits in seamlessly with the rugged Canadian landscape that surrounds it. Strategically placed oversized windows throughout help to bring the outdoors in with bucolic vistas from every room. Custom open concept kitchen, vaulted ceilings, steel beam construction and quality finishes throughout. Fully finished lower level with family room, gaming room, home theatre, guest suite and infrared sauna. 1 hour from Toronto.