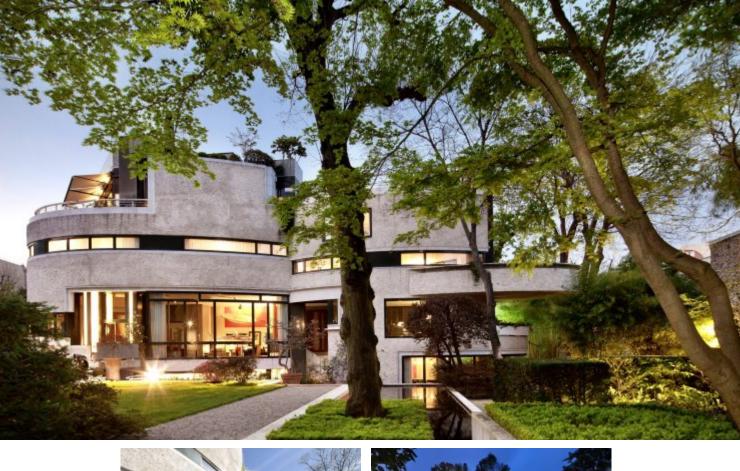

## PARIS 16TH DISTRICT – A REMARKABLE 1400 SQM PROPERTY SET IN A 3300 SQM PLOT - 500 SQM LANDSCAPED TERRACES

This exceptional contemporary villa in a peaceful and secure location counts among its neighbours works by le Corbusier and Mallet Stevens... Set back from the road, it offers 1000 sqm of magnificent living space featuring magnificent reception rooms bathed in sunshine thanks to extensive floor-to-ceiling patio windows opening onto landscaped terraces and the beautiful manicured lawns and water features. 7 bedrooms, 7 bathrooms. A further 400 sqm includes technical premises and 9 parking spaces. Swimming pool. A roof terrace enjoys panoramic views across the capital. A contemporary chef-d'oeuvre.