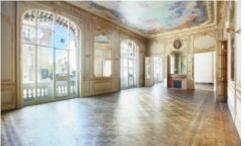

## PARIS 16TH DISTRICT - EXCEPTIONAL PRIVATE MANSION

Near the OECD and the Ranelagh garden, this prestigious mansion, its annex house and its garage for several cars have a total surface area of 1304 m<sup>2</sup>. Its outdoor spaces have a surface area of 220 m<sup>2</sup>.

The high ceilings of the mansion, five meters on the mezzanine, four meters seventy-five on the first floor and three meters twenty-five on the second floor, as well as its grand staircase, are part of superb volumes. Its basement allows to consider various arrangements. That property is rare and has great potential.