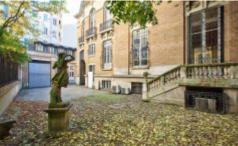

## PARIS 16TH DISTRICT - EXCEPTIONAL PRIVATE MANSION

Near the OECD and the Ranelagh garden, this prestigious mansion, its annex house and its garage for several cars have a total surface area of 1304 m<sup>2</sup>. Its outdoor spaces have a surface area of 220 m<sup>2</sup>.