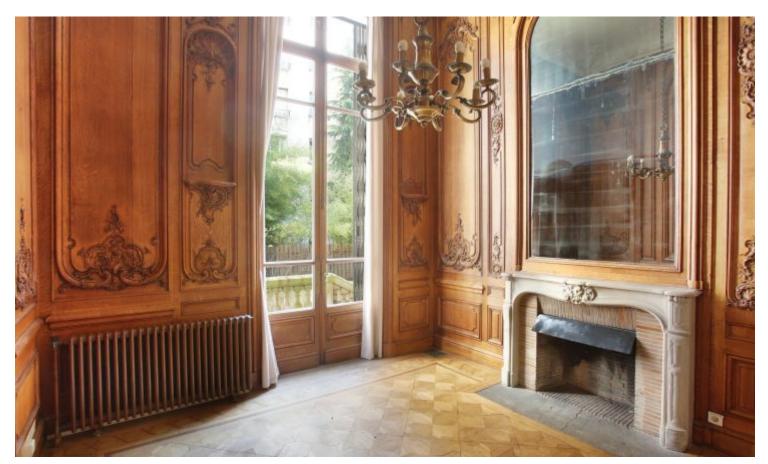

## PARIS 16TH DISTRICT - EXCEPTIONAL PRIVATE MANSION

Near the OECD and the Ranelagh garden, this prestigious mansion, its annex house and its garage for several cars have a total surface area of 1304 m<sup>2</sup>. Its outdoor spaces have a surface area of 220 m<sup>2</sup>.

The high ceilings of the mansion, five meters on the mezzanine, four meters seventy-five on the first floor and three meters twenty-five on the second floor, as well as its grand staircase, are part of superb volumes. Its basement allows to consider various arrangements. That property is rare and has great potential.