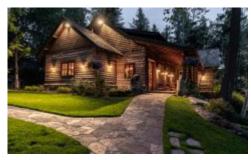

## 13817 SYLVAN DRIVE

The Golden West Lodge is a classic Flathead Lake cabin estate just south of the village of Bigfork. The historic 1924 lodge has been meticulously restored with modern amenities while keeping the traditional cabin experience. Cabins have all been refinished or built to match the original live-edge siding and cedar interiors. The property includes over 15 acres and 888 ft of frontage. With 7 cabins totaling 14 bedrooms, an entertainment lodge, gym, lap pool and 2 docks with a combined 7 slips, the Golden West Lodge can scale from comfortable accommodations for two up to large family gatherings. Features include stainless Viking appliances, forced air HVAC, and central water and sewer treatment facilities. The Lodge also includes a two-acre cherry orchard and five acres of forest.