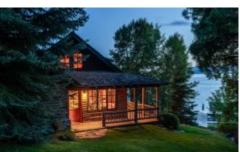

## 13817 SYLVAN DRIVE

The Golden West Lodge is a classic Flathead Lake cabin estate just south of the village of Bigfork. The historic 1924 lodge has been meticulously restored with modern amenities while keeping the traditional cabin experience. Cabins have all been refinished or built to match the original live-edge siding and cedar interiors. The property includes over 15 acres and 888 ft of frontage. With 7 cabins totaling 14 bedrooms, an entertainment lodge, gym, lap pool and 2 docks with a combined 7 slips, the Golden West Lodge can scale from comfortable accommodations for two up to large family gatherings. Features include stainless Viking appliances, forced air HVAC, and central water and sewer treatment facilities. The Lodge also includes a two-acre cherry orchard and five acres of forest.