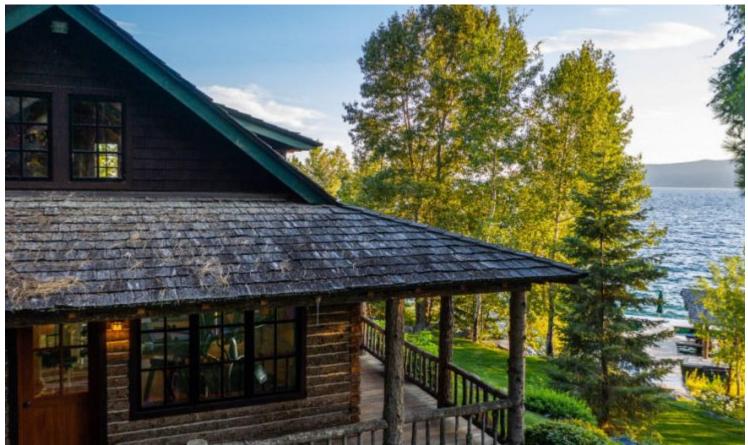

## 13817 SYLVAN DRIVE

The Golden West Lodge is a classic Flathead Lake cabin estate just south of the village of Bigfork. The historic 1924 lodge has been meticulously restored with modern amenities while keeping the traditional cabin experience. Cabins have all been refinished or built to match the original live-edge siding and cedar interiors. The property includes over 15 acres and 888 ft of frontage. With 7 cabins totaling 14 bedrooms, an entertainment lodge, gym, lap pool and 2 docks with a combined 7 slips, the Golden West Lodge can scale from comfortable accommodations for two up to large family gatherings. Features include stainless Viking appliances, forced air HVAC, and central water and sewer treatment facilities. The Lodge also includes a two-acre cherry orchard and five acres of forest.