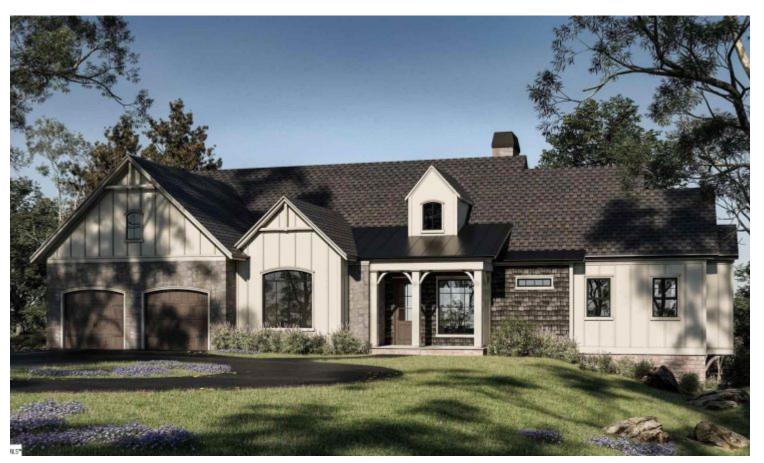

## **60 GRAND VISTA DRIVE**

STUNNING HOME to-be-built by AWARD WINNING Carson-Speer Builders located in The Ridges at Paris Mountain. Build your DREAM HOME today! This home will be expertly perched on the side of Paris Mountain where views of downtown Greenville and the twinkling lights can be enjoyed all year long. The spacious owner's suite is located on the main level and includes a dressing room, a large walk-in closet, and gorgeous views. The kitchen will feature top-of-the-line appliances and includes an eat-in island, a walk-in pantry, views, and seamlessly flows into the dining room and great room. A guest suite and/or office is also conveniently located on the main level. The lower level features a 35' x 22' recreation room, a 13' x 18' media room and two additional guest suites with their own private bathroom. Outdoor living can be enjoyed on any of the multiple decks or patios. Located less than 15 minutes from downtown Greenville and a short drive to shopping, restaurants, the Swamp Rabbit Trail, Furman University, and more. Photos are artist renderings. Pricing is subject to change based on the fluctuating cost of construction, materials, and options. Schedule an appointment to meet with the builder and let's get started on your DREAM HOME TODAY!