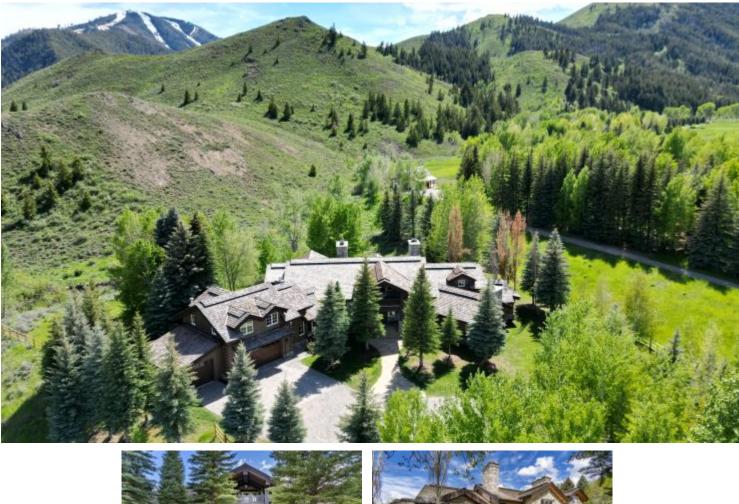

## 71 ADAMS GULCH RD

Stunning 5 bedroom, 6.5 bath mountain lodge located just north of Ketchum on 4.6 acres and steps away from the Adams Gulch Trail System. The home designed by Janet Jarvis has a thoughtful layout combining intimacy with dramatic open living spaces, making this home a dream for both entertaining and small gatherings. Luxurious amenities include media and game rooms, 7 fireplaces, and heated pavers.