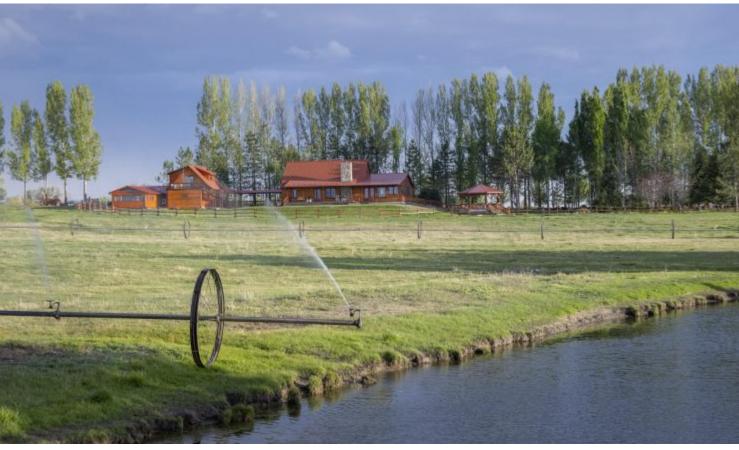

## 64 N 200 E

Endless opportunity awaits this Southern Idaho Ranch. The 240 acres is located on the now abandoned Sun Valley Branch of the Union Pacific Railroad, adjacent to BLM Land with unobstructed views of the Pioneer & Sawtooth Mtns and nestled against 1.5 miles of Little Wood River frontage offering an abundance of recreational activities from hunting & fishing to canoeing, hiking, biking and much more!