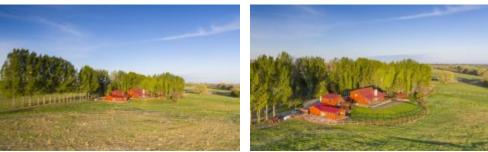

## 64 N 200 E

Endless opportunity awaits this Southern Idaho Ranch. The 240 acres is located on the now abandoned Sun Valley Branch of the Union Pacific Railroad, adjacent to BLM Land with unobstructed views of the Pioneer & Sawtooth Mtns and nestled against 1.5 miles of Little Wood River frontage offering an abundance of recreational activities from hunting & fishing to canoeing, hiking, biking and much more!