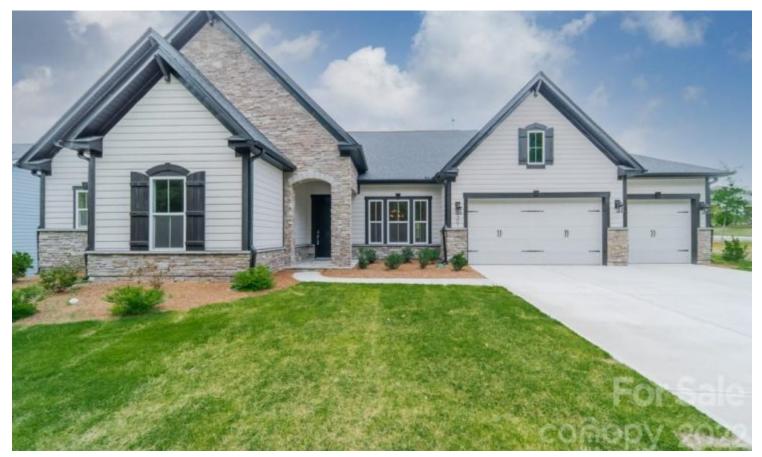

## 7301 TWELVE MILE CREEK ROAD

Rare sprawling ranch with more than 3700 HLA, 3 car garage with epoxy flooring, on approximately a 1/3 acre lot. This new construction home, with updated paint and light fixtures can close quickly and is move-in ready. Great social lifestyle living with community gym, pool, playground and walking trails. Zoned to a highly sought after school district and conveniently located to shops, restaurants, grocery, etc. This home has an open floorplan with exterior door access to a large covered patio leading into the backyard from the office, billiards/bonus room, as well as great room(via 3 extra large full glass panel sliding doors). Huge chefs kitchen, 2 walk in pantries, plenty of built-in storage throughout.