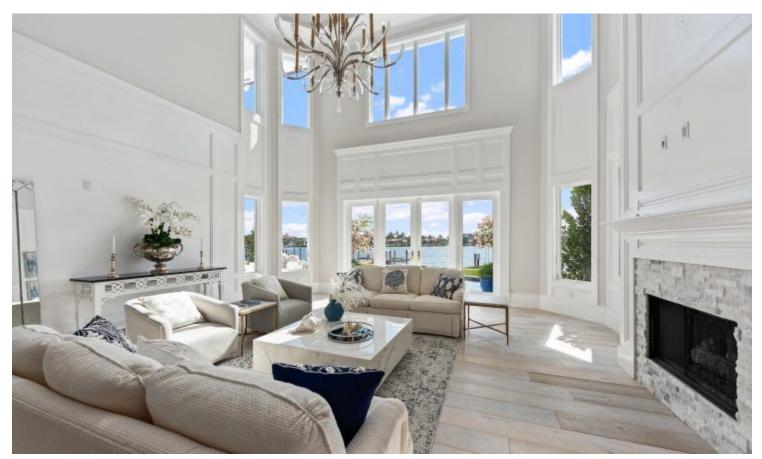

## 19000 POINT DRIVE

Newly renovated transitional custom estate situated on 1.5 acres with 140 ft directly on the Loxahatchee River in Tequesta. This luxury waterfront property boasts over 10,000+ total sq ft including 5 bedrooms, 6.1 baths, 6 car garage, with detached guest house, private tennis court and 2 gated entries for complete privacy. The custom Downsview kitchen with an oversized island, luxurious Cristallo counters, Subzero refrigerator/freezer, pocketed pantry, La Cornue gas range, Miele coffee maker, 2 dishwashes and oversized kitchen sink. A private wine room with 300 bottled wine refrigeration, custom walls & shelving and custom barn doors. There are two master suites: one on main floor and one upstairs that will make your jaw drop.