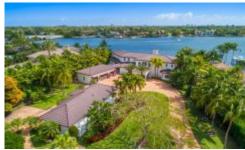

## 19000 POINT DRIVE

Newly renovated transitional custom estate situated on 1.5 acres with 140 ft directly on the Loxahatchee River in Tequesta. This luxury waterfront property boasts over 10,000+ total sq ft including 5 bedrooms, 6.1 baths, 6 car garage, with detached guest house, private tennis court and 2 gated entries for complete privacy. The custom Downsview kitchen with an oversized island, luxurious Cristallo counters, Subzero refrigerator/freezer, pocketed pantry, La Cornue gas range, Miele coffee maker, 2 dishwashes and oversized kitchen sink. A private wine room with 300 bottled wine refrigeration, custom walls & shelving and custom barn doors. There are two master suites: one on main floor and one upstairs that will make your jaw drop.